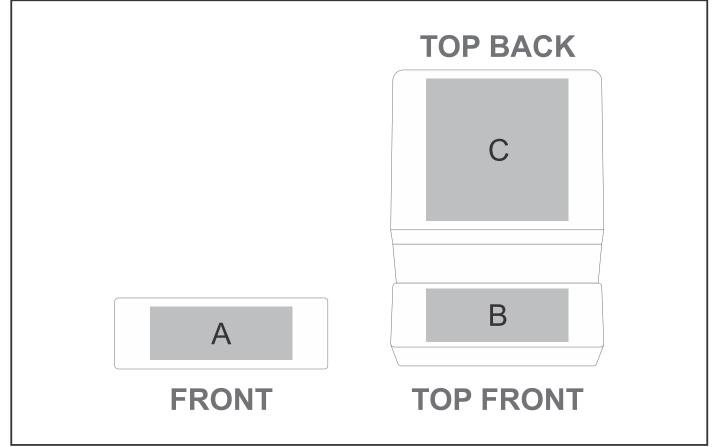

## **Branding Options:**

#### **Position A**

1. Laser Engraving (LC) N/A Size: 40mm wide x 15mm high

#### **Position C**

- 1. Laser Engraving (LC) N/A Size: 40mm wide x 40mm high
  - 2. Pad Printing (PA) 4 Colours Size: 35mm wide x 20mm high

#### Position B

- 1. Laser Engraving (LC) N/A Size: 40mm wide x 15mm high
- 2. Pad Printing (PA)4 ColoursSize: 35mm wide x 6mm high